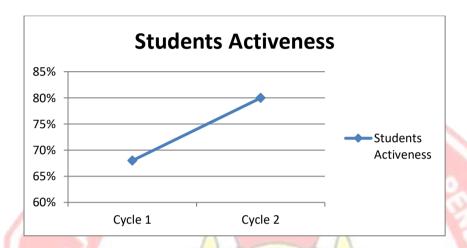

Participation Score = 
$$\frac{\text{Total Score}}{\text{Maximum score}}$$
 x 100%  
=  $\frac{17}{25}$  x 100%  
= 68%

From the result above showed that the result of the observation checklist in the first cycle was 68%. The majority of students were enthusiastic in learning process and paid attention to the lesson seriously and enthusiastically, but the number is still below 75%

# 4.1.2.3 Reflecting

The result of students' score showed that many students got under Minimum Completeness of Mastery Learning (*KKM*). Although the majority of students were enthusiastic in learning process, there were students who missed the online class and no students who asked the question. So, the researcher decided to continue to the next cycle. The researcher used the different song to make students more interested, enthusiastic and easier to understand the topic.