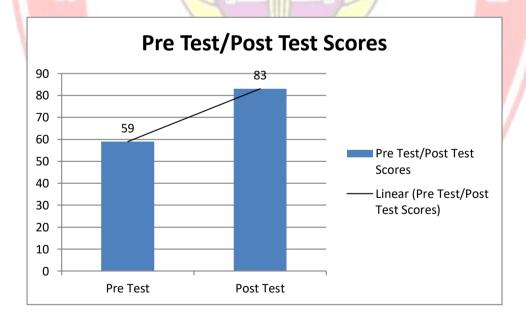

From the result showed, the researcher concluded that the students' understanding in recount text was low. The mean of students' tests of first cycle was 75, but it was far from satisfactory result, because there were many students who got under minimum passing score. The Minimum Completeness of Mastery Learning (*KKM*) is 83. From the students answers of the task, the researcher found that there were many students who were still confused in understanding the recount text and as the result they gave the wrong answers of the reading task.

After the lesson ended, the students were asked to do the post test. The post

test was the same as the pre test. 32 students submitted the post test. The table below shows the score of the post test

**Table 6.** The Post test Scores