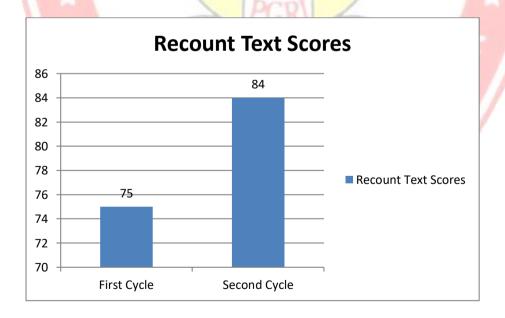

From the result showed, the researcher concluded that the students' understanding in recount text was low. The mean of students' tests of first cycle was 75, but it was far from satisfactory result, because there were many students who got under minimum passing score. The Minimum Completeness of Mastery Learning (*KKM*) is 83. From the students answers of the task, the researcher found that there were many students who were still confused in understanding the recount text and as the result they gave the wrong answers of the reading task.

table below shows the result of the second recount text task.

**Table 5. The Score of Recount Text Task** 

| Table 5. The Score of Recount Text Task |                                                 |         |       |  |  |  |  |  |
|-----------------------------------------|-------------------------------------------------|---------|-------|--|--|--|--|--|
| No                                      | NAMA                                            | L/P     | NILAI |  |  |  |  |  |
| 1                                       | ACHMAD RAJENDRA NADHIFPUTRA                     | L       | 85    |  |  |  |  |  |
| 2                                       | AHMAD AKMAL RAFA GUSTIN                         | L       | X     |  |  |  |  |  |
| 3                                       | AHMAD NUR RAMADHANI                             | L       | 85    |  |  |  |  |  |
| 4                                       | ALIZA ZALFA ZAHIYA                              | P       | 85    |  |  |  |  |  |
| 5                                       | ALVATRA RHYVAN ARHANACHILA                      | L       | X     |  |  |  |  |  |
| 6                                       | ANDINI NANDARA RANIAH                           | Р       | 85    |  |  |  |  |  |
| 7                                       | ANNISA SALSABILA AZZAHRA                        | P       | 85    |  |  |  |  |  |
| 8                                       | AZZAHRA RAMADHANI                               | P       | 75    |  |  |  |  |  |
| 9                                       | AZZAM ABDURROHMAN                               | L       | 80    |  |  |  |  |  |
| 10                                      | AZZIM ABDURROHIM                                | L       | 85    |  |  |  |  |  |
| 11                                      | BAGAS NANDA SAPUTRA                             | L       | 85    |  |  |  |  |  |
| 12                                      | CEVIN ARARYA ATHA PRIADI                        | L       | 80    |  |  |  |  |  |
| 13                                      | DEWI ANINDYA                                    | P       | 80    |  |  |  |  |  |
| 14                                      | DWI MULYA <mark>WAHYU WIJ</mark> AYA            | L       | 70    |  |  |  |  |  |
| 15                                      | FRISA ASTY AURELIA                              | P       | 80    |  |  |  |  |  |
| 16                                      | HANIF <mark>MA</mark> RSA YURIANANDA            | L       | 85    |  |  |  |  |  |
| 17                                      | HUWAIDA ALYA MAHMUDA                            | P       | X     |  |  |  |  |  |
| 18                                      | IRW <mark>ANS</mark> YAH LA TAHZAN<br>RAMADHANI |         | 75    |  |  |  |  |  |
| 19                                      | JAY <mark>A KHI</mark> AR ALTHAFAH              | L       | 75    |  |  |  |  |  |
| 20                                      | KIRANTHI PUTRI KASTAMAN                         | P       | 75    |  |  |  |  |  |
| 21                                      | LUTFIA LAILATUL KHASANAH                        | P       | 90    |  |  |  |  |  |
| 22                                      | MUHAMMAD AL FARIZI RAMADANI                     | L       | X     |  |  |  |  |  |
| 23                                      | NIZARUL WIDAD                                   | viodi / | 100   |  |  |  |  |  |
| 24                                      | OLIVIA RAMADHANI                                | P       | 85    |  |  |  |  |  |
| 25                                      | RADITYA RAMADHANA PRADIPTA                      | L       | 90    |  |  |  |  |  |
| 26                                      | RIFQI RUSYDI                                    | L       | X     |  |  |  |  |  |
| 27                                      | RININTA ANTA SOFIA                              | P       | 100   |  |  |  |  |  |
| 28                                      | SALSABILLAH NUR SOFIA<br>RAHMAWATI              | Р       | 80    |  |  |  |  |  |
| 29                                      | SUSAN SUKMA SAKINAH                             | P       | X     |  |  |  |  |  |
| 30                                      | TEMMY OKTA FITRIANI                             | Р       | 75    |  |  |  |  |  |
| 31                                      | WIDYA YULIATI                                   | P       | 75    |  |  |  |  |  |
| 32                                      | WILDAN TAWAQQAL WICAKSONO                       | L       | X     |  |  |  |  |  |
| 33                                      | WULAN RACHMAWATI                                | P       | 75    |  |  |  |  |  |
| 34                                      | YUDISTIRA WAHYU SAPUTRA                         | L       | 95    |  |  |  |  |  |
| 35                                      | ZAHIDA KHANZA FARZANA                           | P       | 95    |  |  |  |  |  |
| 36                                      | ZAHRA ANDINA RINJANI                            | P       | 95    |  |  |  |  |  |
|                                         | SUM 2425                                        |         |       |  |  |  |  |  |
|                                         | MEAN                                            |         | 84    |  |  |  |  |  |